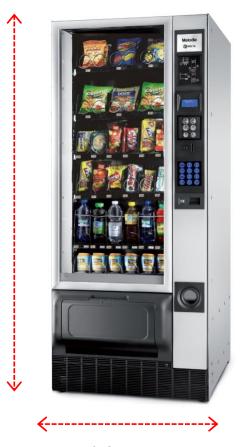

## **DIMENSIONS**

Height 1700mm

Width 717mm

Depth with door open 1358mm

Depth 874mm