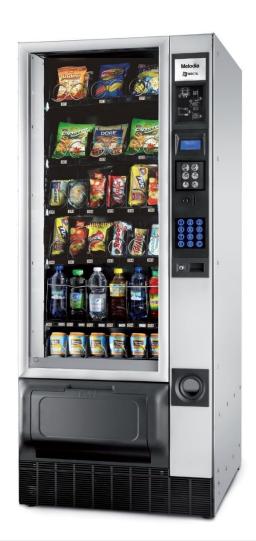

# **MELODIA**

**Machine Presentation** 

#### **DESIGN & USER INTERFACE**

- Elegant black and silver aethetics in line with Opera, Tango and Festival Classic
- LED lighting of the internal cabinet for optimum product visibilty
- Newly designed vend bin with flat surfaces, easy to customise
- New 'capacitive' touch sensitive keyboard
- Capacitive keyboard backlit by blue neon LED lights
- Interface panel with large graphical display designed in line with Opera, Tango and Festival Classic
- Possibility to install up to three payment systems and the same time