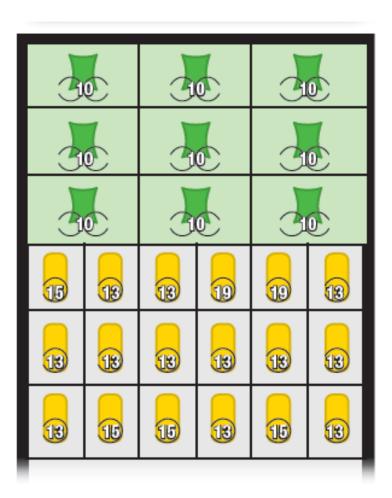

e



## **ELECTRONIC TRAY LABELS (ETL)**

Electronic Tray labels (ETL) can help boost sales, improve the consumer experience and simplify operating tasks:

- Clear digital prices which are easy to read
- You can highlight product promotions, set automatic price changes and show basic nutritional information which all help to boost sales
- The planogram can be shown underneath each selection which can help the operator when filling the machine
- You can remotely manage the price changes and product messages by Vend Track





## **DIMENSIONS**

Height 1700mm







Width 717mm

Depth with door open 1358mm

Depth 874mm



## **UK SPECIFICATION**

Melodia is available in two versions: All Snack and Combi







### **CAPACITY – ALL SNACK**



Confectionery

Total: 27 selections 344 products





### **CAPACITY - COMBI**



Crisps

60



Confectionery

168



**Bottles** 

36



Cans

36

Total:

30 selections

300 products





#### **ENERGY CONSUMPTION**

Melodia is an environmental friendly machine thanks to:

- Highly efficent cooling unit
- Low consumption LED lighting
- Insulation of the cabinet
- Energy saving management options