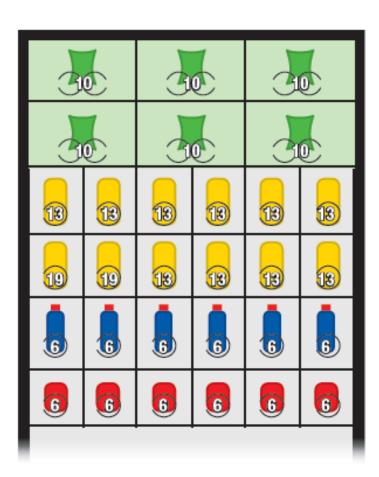

### **CAPACITY - COMBI**

Crisps

60

Confectionery

168

**Bottles** 

36

Cans

36

Total:

30 selections

300 products